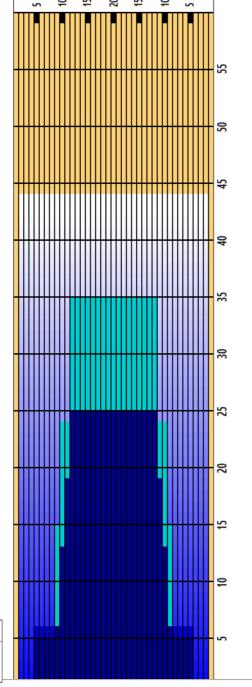

## asahi 44feet

Oil Pattern Distance 44 **Reverse Brush Drop** 44 Oil Per Board 50 ul **Forward Oil Total** 15.35 mL **Reverse Oil Total** 7.25 mL **Volume Oil Total** 22.6 mL **Tank Configuration Tank A Conditioner ICE Tank B Conditioner KGEGL A Only** 

|   | START | STOP | LOADS | MICS | SPEED | TANK | CROSSED | START | END  | FEET | T.OIL |
|---|-------|------|-------|------|-------|------|---------|-------|------|------|-------|
| 1 | 5L    | 5R   | 4     | 50   | 14    | Α    | 124     | 0.0   | 5.9  | 5.9  | 6200  |
| 2 | 9L    | 9R   | 3     | 50   | 22    | Α    | 69      | 5.9   | 15.2 | 9.3  | 3450  |
| 3 | 10L   | 10R  | 3     | 50   | 22    | Α    | 63      | 15.2  | 24.5 | 9.3  | 3150  |
| 4 | 12L   | 12R  | 3     | 50   | 26    | Α    | 51      | 24.5  | 35.5 | 11.0 | 2550  |
| 5 | 2L    | 2R   | 0     | 50   | 26    | Α    | 0       | 35.5  | 38.0 | 2.5  | 0     |
| 6 | 2L    | 2R   | 0     | 50   | 30    | Α    | 0       | 38.0  | 44.0 | 6.0  | 0     |
|   |       |      |       |      |       |      |         |       |      |      |       |

| _ |       |      |       |      |       |      |         |       |      |       |       |
|---|-------|------|-------|------|-------|------|---------|-------|------|-------|-------|
|   | START | STOP | LOADS | MICS | SPEED | TANK | CROSSED | START | END  | FEET  | T.OIL |
| 1 | 2L    | 2R   | 0     | 50   | 30    | Α    | 0       | 44.0  | 25.0 | -19.0 | 0     |
| 2 | 12L   | 12R  | 2     | 50   | 22    | Α    | 34      | 25.0  | 18.8 | -6.2  | 1700  |
| 3 | 11L   | 11R  | 2     | 50   | 22    | Α    | 38      | 18.8  | 12.6 | -6.2  | 1900  |
| 4 | 10L   | 10R  | 2     | 50   | 22    | Α    | 42      | 12.6  | 6.4  | -6.2  | 2100  |
| 5 | 5L    | 5R   | 1     | 50   | 18    | Α    | 31      | 6.4   | 3.9  | -2.5  | 1550  |
| 6 | 2L    | 2R   | 0     | 50   | 10    | Α    | 0       | 3.9   | 0.0  | -3.9  | 0     |
|   |       |      |       |      |       |      |         |       |      |       |       |
|   |       |      |       |      |       |      |         |       |      |       |       |
|   |       |      |       |      |       |      |         |       |      |       |       |
|   |       |      |       |      |       |      |         |       |      |       |       |
|   |       |      |       |      |       |      |         |       |      |       |       |
|   |       |      |       |      |       |      |         |       |      |       |       |
|   |       |      |       |      |       |      |         |       |      |       |       |
|   |       |      |       |      |       |      |         |       |      |       |       |