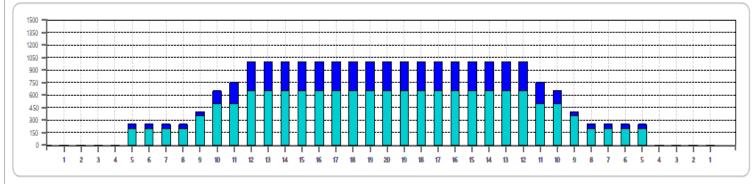

|   | START | STOP | LOADS | MICS | SPEED | TANK | CROSSED | START | END  | FEET | T.OIL |
|---|-------|------|-------|------|-------|------|---------|-------|------|------|-------|
| 1 | 5L    | 5R   | 4     | 50   | 14    | Α    | 124     | 0.0   | 5.9  | 5.9  | 6200  |
| 2 | 9L    | 9R   | 3     | 50   | 22    | Α    | 69      | 5.9   | 15.2 | 9.3  | 3450  |
| 3 | 10L   | 10R  | 3     | 50   | 22    | Α    | 63      | 15.2  | 24.5 | 9.3  | 3150  |
| 4 | 12L   | 12R  | 3     | 50   | 26    | Α    | 51      | 24.5  | 35.5 | 11.0 | 2550  |
| 5 | 2L    | 2R   | 0     | 50   | 26    | Α    | 0       | 35.5  | 38.0 | 2.5  | 0     |
| 6 | 2L    | 2R   | 0     | 50   | 30    | Α    | 0       | 38.0  | 44.0 | 6.0  | 0     |
|   |       |      |       |      |       |      |         |       |      |      |       |

| _ |       |      |       |      |       |      |         |       |      |       |       |
|---|-------|------|-------|------|-------|------|---------|-------|------|-------|-------|
|   | START | STOP | LOADS | MICS | SPEED | TANK | CROSSED | START | END  | FEET  | T.OIL |
| 1 | 2L    | 2R   | 0     | 50   | 30    | Α    | 0       | 44.0  | 25.0 | -19.0 | 0     |
| 2 | 12L   | 12R  | 2     | 50   | 22    | Α    | 34      | 25.0  | 18.8 | -6.2  | 1700  |
| 3 | 11L   | 11R  | 2     | 50   | 22    | Α    | 38      | 18.8  | 12.6 | -6.2  | 1900  |
| 4 | 10L   | 10R  | 2     | 50   | 22    | Α    | 42      | 12.6  | 6.4  | -6.2  | 2100  |
| 5 | 5L    | 5R   | 1     | 50   | 18    | Α    | 31      | 6.4   | 3.9  | -2.5  | 1550  |
| 6 | 2L    | 2R   | 0     | 50   | 10    | Α    | 0       | 3.9   | 0.0  | -3.9  | 0     |
|   |       |      |       |      |       |      |         |       |      |       |       |
|   |       |      |       |      |       |      |         |       |      |       |       |
|   |       |      |       |      |       |      |         |       |      |       |       |
|   |       |      |       |      |       |      |         |       |      |       |       |
|   |       |      |       |      |       |      |         |       |      |       |       |
|   |       |      |       |      |       |      |         |       |      |       |       |
|   |       |      |       |      |       |      |         |       |      |       |       |
|   |       |      |       |      |       |      |         |       |      |       |       |